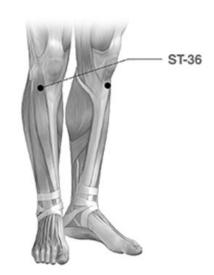

#### Eastern Knowledge We Use

The ancient Chinese believed that energy (Qi) flows through the meridian of the human body. This meridian can be mapped and accessed for various health and wellness purposes.

The meridian system is our **ROAD MAP** to designing state-of the-art wellness products.