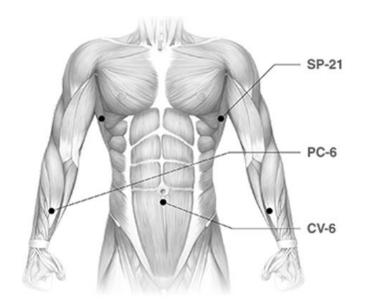

#### Eastern Knowledge We Use

The ancient Chinese believed that energy (Qi) flows through the meridian of the human body. This meridian can be mapped and accessed for various health and wellness purposes.

The meridian system is our **ROAD MAP** to designing state-of the-art wellness products.