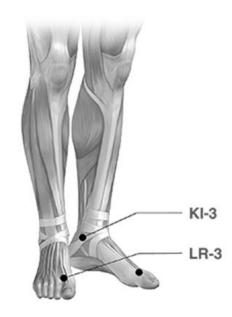

#### Eastern Knowledge We Use

The ancient Chinese believed that energy (Qi) flows through the meridian of the human body. This meridian can be mapped and accessed for various health and wellness purposes.

The meridian system is our **ROAD MAP** to designing state-of the-art wellness products.