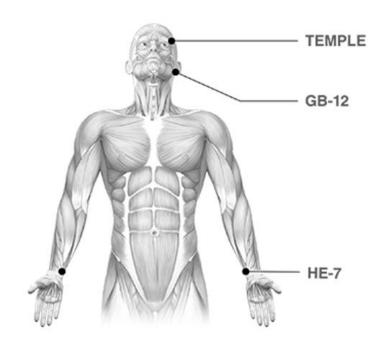

#### Eastern Knowledge We Use

The ancient Chinese believed that energy (Qi) flows through the meridian of the human body. This meridian can be mapped and accessed for various health and wellness purposes.

The meridian system is our **ROAD MAP** to designing state-of the-art wellness products.

#### Western Technology We Use

Energy Wave products use scalar wave technology to carry "radiant energy" to the meridian system, which enables the use of our proprietary non-transdermal holographic discs to deliver natural ingredients through wave frequencies into your body - without penetration or ingestion.

Scalar Wave technology enables us to deliver what your body needs whenever your body needs it.

#### Meridian System + Scalar Wave Technology = Energy Wave

Rest your energy

Restore calmness

Revitalize your health