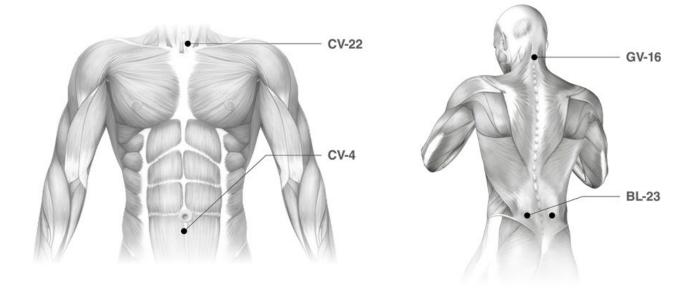

#### Eastern Knowledge We Use

The ancient Chinese believed that energy (Qi) flows through the meridian of the human body. This meridian can be mapped and accessed for various health and wellness purposes.

The meridian system is our **ROAD MAP** to designing state-of the-art wellness products.

#### Western Technology We Use

Energy Wave products use scalar wave technology to carry "radiant energy" to the meridian system, which enables the use of our proprietary non-transdermal holographic discs to deliver natural ingredients through wave frequencies into your body - without penetration or ingestion.

Scalar Wave technology enables us to deliver what your body needs whenever your body needs it.

#### Meridian System + Scalar Wave Technology = Energy Wave

Rest your energy

Restore calmness

Revitalize your health